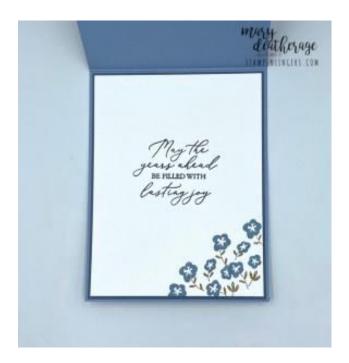

### <u>Instructions for this Project</u>:

- 1. Use Liquid Glue to adhere the 4"  $\times$  5 1/4" piece of *Countryside Inn DSP* to one of the 4 1/8"  $\times$  5 3/8" pieces of Misty Moonlight cardstock.
- 2. On a piece of Boho Blue cardstock stamp the large single image from the *Countryside Corners* in Boho Blue ink.
- 3. Use the largest die in the bundled *Countryside Corners Die* set to cut out the entire image.
- 4. Use Liquid Glue to adhere the die cut to the card front.
- 5. Stamp the image in Versamark Ink on a piece of Basic White cardstock.
- 6. Sprinkle the wet ink with gold Embossing Powder and heat set it with the Heat Tool.
- 7. When the powder is cool used two consecutive *Countryside Corners* dies to cut out the flower "ring" near the center of the image.
- 8. Use Liquid Glue to adhere the die cut into place on the card front.
- 9. Use Paper Snips to cut off the bottom of the stem from a Textural Element.
- 10. Use Liquid Glue to adhere the larger piece of the Element to the card front.
- 11. Tie simple bow with a piece of Crumb Cake Baker's Twine and adhere it with a Glue Dot.
- 12. On a piece of Misty Moonlight cardstock stamp the sentiment from the *Lasting Joy* set in Versamark ink.
- 13. Sprinkle the wet ink with white Embossing Powder and heat set it with the Heat Tool.
- 14. When the powder is cool, use the stand-alone die in the **Stitched Rectangles Die** set to cut it out.
- 15. Use Stampin' Dimensionals to adhere the sentiment over the bow and Textural Element.
- 16. Use Liquid Glue to adhere the little piece of stem that you cut off earlier tucking it under the sentiment to make the Element look longer.
- 17. Adhere a Brushed Brass Butterfly to the sentiment.
- 18. On the 4"  $\times$  5 1/4" piece of Basic White cardstock stamp a second *Lasting Joy* sentiment in Boho Blue ink.
- 19. Stamp the flowers in Boho Blue and little stems and leaves in Crumb Cake in the corner.

- 20. Use Liquid Glue to adhere the panel to the second 4  $1/8" \times 5 3/8"$  piece of Misty Moonlight cardstock.
- 21. Use Liquid Glue to adhere the matted panel to the inside of the Boho Blue card base.
- 22. Use Stampin' Dimensionals to adhere the card front to the front of the card.
- 23. Stamp the *Lasting Joy* flowers and stems on the front of the Basic White Medium Envleope.