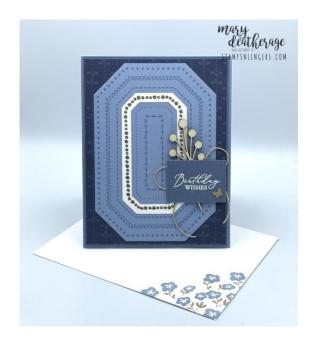

#### Card Stock Cuts for this Project:

<u>Boho Blue Cardstock</u>: 4 1/4" x 11" (card base scored and folded at 5 1/2"); Countryside Corners largest die cut (with stamp)

Misty Moonlight Cardstock: 4 1/8" x 5 3/8" (x2 - mat for card front and for inner liner); Stitched Rectangle die cut (sentiment)

<u>Basic White Cardstock</u>: Countryside Corners die cut (with embossed stamp);  $4" \times 5 \frac{1}{4}"$  (inner liner)

<u>Countryside Inn DSP</u>:  $4" \times 5 \frac{1}{4}"$  (card front);  $2 \frac{1}{4}" \times 6"$  envelope flap)

### <u>Instructions for this Project</u>:

- 1. Use Liquid Glue to adhere the 4"  $\times$  5 1/4" piece of *Countryside Inn DSP* to one of the 4 1/8"  $\times$  5 3/8" pieces of Misty Moonlight cardstock.
- 2. On a piece of Boho Blue cardstock stamp the large single image from the *Countryside Corners* in Boho Blue ink.
- 3. Use the largest die in the bundled *Countryside Corners Die* set to cut out the entire image.
- 4. Use Liquid Glue to adhere the die cut to the card front.
- 5. Stamp the image in Versamark Ink on a piece of Basic White cardstock.
- 6. Sprinkle the wet ink with gold Embossing Powder and heat set it with the Heat Tool.
- 7. When the powder is cool used two consecutive *Countryside Corners* dies to cut out the flower "ring" near the center of the image.
- 8. Use Liquid Glue to adhere the die cut into place on the card front.
- 9. Use Paper Snips to cut off the bottom of the stem from a Textural Element.
- 10. Use Liquid Glue to adhere the larger piece of the Element to the card front.
- 11. Tie simple bow with a piece of Crumb Cake Baker's Twine and adhere it with a Glue Dot.
- 12. On a piece of Misty Moonlight cardstock stamp the sentiment from the *Lasting Joy* set in Versamark ink.
- 13. Sprinkle the wet ink with white Embossing Powder and heat set it with the Heat Tool.
- 14. When the powder is cool, use the stand-alone die in the **Stitched Rectangles Die** set to cut it out.
- 15. Use Stampin' Dimensionals to adhere the sentiment over the bow and Textural Element.
- 16. Use Liquid Glue to adhere the little piece of stem that you cut off earlier tucking it under the sentiment to make the Element look longer.
- 17. Adhere a Brushed Brass Butterfly to the sentiment.
- 18. On the 4"  $\times$  5 1/4" piece of Basic White cardstock stamp a second *Lasting Joy* sentiment in Boho Blue ink.
- 19. Stamp the flowers in Boho Blue and little stems and leaves in Crumb Cake in the corner.

- 20. Use Liquid Glue to adhere the panel to the second 4  $1/8" \times 5 3/8"$  piece of Misty Moonlight cardstock.
- 21. Use Liquid Glue to adhere the matted panel to the inside of the Boho Blue card base.
- 22. Use Stampin' Dimensionals to adhere the card front to the front of the card.
- 23. Stamp the *Lasting Joy* flowers and stems on the front of the Basic White Medium Envleope.

- 24. Add a thin line of Liquid Glue around the edges of the envelope flap.
- 25. Lay the 2 1/4"  $\times$  6" piece of *Countryside Inn DSP* over the flap and rub it lightly to ensure it's stuck down.
- 26.Use Paper Snips to trim off the excess paper.
- 27.DONE! ◎