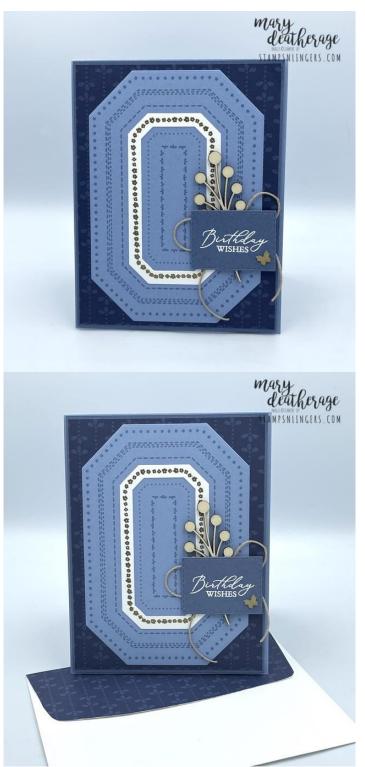

#### Card Stock Cuts for this Project:

<u>Boho Blue Cardstock</u>: 4 1/4" x 11" (card base scored and folded at 5 1/2"); Countryside Corners largest die cut (with stamp)

Misty Moonlight Cardstock: 4 1/8" x 5 3/8" (x2 - mat for card front and for inner liner); Stitched Rectangle die cut (sentiment)

<u>Basic White Cardstock</u>: Countryside Corners die cut (with embossed stamp);  $4" \times 5 \frac{1}{4}"$  (inner liner)

<u>Countryside Inn DSP</u>:  $4" \times 5 \frac{1}{4}"$  (card front);  $2 \frac{1}{4}" \times 6"$  envelope flap)

### <u>Instructions for this Project</u>:

- 1. Use Liquid Glue to adhere the 4"  $\times$  5 1/4" piece of *Countryside Inn DSP* to one of the 4 1/8"  $\times$  5 3/8" pieces of Misty Moonlight cardstock.
- 2. On a piece of Boho Blue cardstock stamp the large single image from the *Countryside Corners* in Boho Blue ink.
- 3. Use the largest die in the bundled *Countryside Corners Die* set to cut out the entire image.
- 4. Use Liquid Glue to adhere the die cut to the card front.
- 5. Stamp the image in Versamark Ink on a piece of Basic White cardstock.
- 6. Sprinkle the wet ink with gold Embossing Powder and heat set it with the Heat Tool.
- 7. When the powder is cool used two consecutive *Countryside Corners* dies to cut out the flower "ring" near the center of the image.
- 8. Use Liquid Glue to adhere the die cut into place on the card front.
- 9. Use Paper Snips to cut off the bottom of the stem from a Textural Element.
- 10. Use Liquid Glue to adhere the larger piece of the Element to the card front.
- 11. Tie simple bow with a piece of Crumb Cake Baker's Twine and adhere it with a Glue Dot.
- 12. On a piece of Misty Moonlight cardstock stamp the sentiment from the *Lasting Joy* set in Versamark ink.
- 13. Sprinkle the wet ink with white Embossing Powder and heat set it with the Heat Tool.
- 14. When the powder is cool, use the stand-alone die in the **Stitched Rectangles Die** set to cut it out.
- 15. Use Stampin' Dimensionals to adhere the sentiment over the bow and Textural Element.
- 16. Use Liquid Glue to adhere the little piece of stem that you cut off earlier tucking it under the sentiment to make the Element look longer.
- 17. Adhere a Brushed Brass Butterfly to the sentiment.
- 18. On the 4"  $\times$  5 1/4" piece of Basic White cardstock stamp a second *Lasting Joy* sentiment in Boho Blue ink.
- 19. Stamp the flowers in Boho Blue and little stems and leaves in Crumb Cake in the corner.

- 20. Use Liquid Glue to adhere the panel to the second 4  $1/8" \times 5 3/8"$  piece of Misty Moonlight cardstock.
- 21. Use Liquid Glue to adhere the matted panel to the inside of the Boho Blue card base.
- 22. Use Stampin' Dimensionals to adhere the card front to the front of the card.
- 23. Stamp the *Lasting Joy* flowers and stems on the front of the Basic White Medium Envleope.

- 24. Add a thin line of Liquid Glue around the edges of the envelope flap.
- 25. Lay the 2 1/4"  $\times$  6" piece of *Countryside Inn DSP* over the flap and rub it lightly to ensure it's stuck down.
- 26.Use Paper Snips to trim off the excess paper.
- 27.DONE! ◎