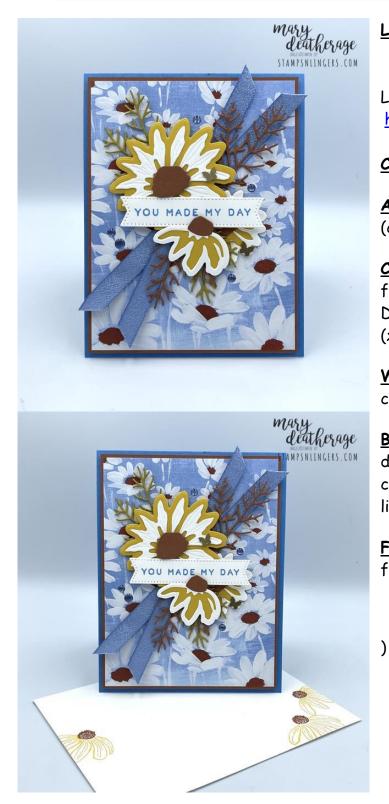

## Cheerful Daisy You Made My Day Card

<u>Link to the Original Project Blog Post:</u> <u>https://wp.me/p5snyt-sBp</u>

Link to Video on How to Make this Card: <u>https://youtube.com/live/6Yk6KkA5lBc</u>

Card Stock Cuts for this Project:

Azure Afternoon Cardstock: 4 1/4" × 11" (card base scored and folded at 5 1/2")

<u>Copper Clay Cardstock</u>:  $4" \times 5 1/4" (x^2 - mat)$ for card front and for inner liner); Cheerful Daisies die cut flower centers (x3) and twigs (x2)

<u>Wild Wheat Cardstock</u>: Cheerful Daisies die cut twigs (x2)

Basic White Cardstock: Cheerful Daisies detailed petal die cut (x3); Stylish Shapes die cut label (sentiment); 37/8" x 51/8" (inner liner)

Fresh as a Daisy DSP: 37/8" x 51/8" (card front); 21/4" x 6" (envelope flap)

## Instructions for this Project:

- 1. Use Liquid Glue to adhere the 3 7/8" x 5 1/8" piece of the *Fresh as a Daisy DSP* on one of the 4" x 5 1/4" pieces of Copper Clay cardstock.
- 2. Use Stampin' Seal to adhere two lengths of Boho Blue 3/8" Textured Ribbon to the card front.
- 3. Use the *Cheerful Daisies* die set to cut out two of the twigs die cuts from Copper Clay and two from Wild Wheat cardstock.
- 4. Use Liquid Glue to adhere one of each color to the card front.
- 5. Use the *Cheerful Daisies* dies to cut three Crushed Curry solid flowers and three of the coordinating detailed die cuts from Basic White.
- 6. Use Liquid Glue to adhere the white pieces to the Crushed Curry flowers.
- 7. Use the *Cheerful Daisies* dies to cut out two small and one large flower centers from Copper Clay cardstock.
- 8. Use Liquid Glue to adhere the small centers to the smaller flowers.
- 9. Use a Stampin' Dimensional to adhere the large center on the large flower.
- 10. Use Stampin' Dimensionals to adhere the large flower. NOTE: cluster the Dimensionals near the middle of the flower so you can tuck other elements underneath.
- 11. Stamp the sentiment from *Cheerful Daisies* in Azure Afternoon on a piece of Basic White cardstock.
- 12. Use the banner die from the Stylish Shapes set to cut out the sentiment.
- 13. Use Liquid Glue to adhere the sentiment to the large flower.
- 14. Tuck the medium flower underneath the large flower and sentiment using Liquid Glue to adhere it.
- 15. Use Liquid Glue to adhere the remaining two die cut twigs.
- 16. Use a Stampin' Dimensional to adhere the one remaining flower.
- 17. Add several Boho Blue 2023-2025 In Color Dots and a couple of Brushed Butterflies to the card front.
- 18. On the 3 7/8" x 5 1/8" piece of Basic White cardstock, stamp a second *Cheerful Daisies* sentiment in Azure Afternoon ink.
- 19. Stamp the small flower image three times in Crushed Curry ink.
- 20.Add the flower center in Copper Clay ink.

- 21. Use Liquid Glue to adhere the panel to the remaining 4" x 5 1/4" piece of Copper Clay cardstock.
- 22.Use Liquid Glue to adhere the matted panel to the inside of the Azure Afternoon card base.
- 23. Use Stampin' Dimensionals to adhere the card front to the front of the card base.
- 24.Stamp the small *Cheerful Daisies* flowers on the front of the Basic White Medium Envelope.
- 25.Add a thin line of Liquid Glue around the edges of the envelope flap.
- 26.Lay the 2 1/4" x 6" piece of *Fresh as a Daisy DSP* over the flap and rub it lightly to ensure it's stuck down.
- 27.Use Paper Snips to trim off the excess paper.
- 28.DONE! ©