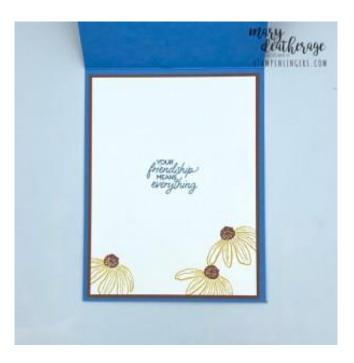

- 21. Use Liquid Glue to adhere the panel to the remaining 4" x 5 1/4" piece of Copper Clay cardstock.
- 22.Use Liquid Glue to adhere the matted panel to the inside of the Azure Afternoon card base.
- 23. Use Stampin' Dimensionals to adhere the card front to the front of the card base.
- 24.Stamp the small *Cheerful Daisies* flowers on the front of the Basic White Medium Envelope.
- 25.Add a thin line of Liquid Glue around the edges of the envelope flap.
- 26.Lay the 2 1/4" x 6" piece of *Fresh as a Daisy DSP* over the flap and rub it lightly to ensure it's stuck down.
- 27.Use Paper Snips to trim off the excess paper.
- 28.DONE! ©