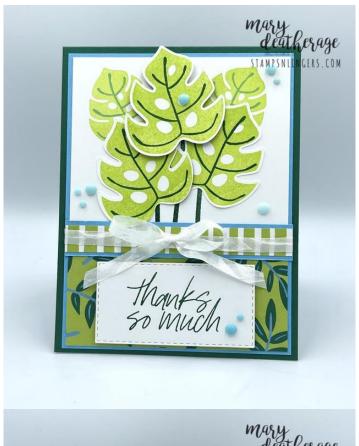

# Tropical Leaf Flowers & More Explosion Fun Fold Card

#### Card Stock Cuts for this Project:

<u>Shaded Spruce Cardstock</u>:  $4 \frac{1}{4}$ " x 11" (card base - scored and folded at  $5 \frac{1}{2}$ ")

<u>Tahitian Tide Cardstock</u>:  $4" \times 5 \frac{1}{4}" (x2 - mat for card front and for inner liner); <math>5/8" \times 4" (mat for narrow DSP strip on front); <math>2 \frac{3}{4}" \times 2 \frac{3}{4}" (x2 - mats for explosion elements)$ 

<u>Basic White Cardstock</u>: 3 1/8" x 3 7/8" (top panel on front); Next-to-Smallest Wider Stitched Rectangle die cut (sentiment); 2 5/8" x 2 5/8" (x2 - inside explosion element); 3 7/8" x 5 1/8" (inner liner); Tropical Leaf punched leaves (x3);

<u>Flowers & More DSP</u>:  $2" \times 37/8"$  (bottom panel on front);  $6" \times 6"$  (explosion element - scored and folded as shown);  $21/4" \times 6"$  (envelope flap)

#### Instructions for this Project:

- 1. Use Liquid Glue to adhere the 2"  $\times$  3 7/8" piece of leaf-strewn paper from the *Flowers & More DSP* to the bottom of one of the 4"  $\times$  5 1/4" pieces of Tahitian Tide cardstock.
- 2. Stamp the stems from *Tropical Leaf* in Shaded Spruce on the  $3 1/8" \times 3 7/8"$  piece of Basic White cardstock.
- 3. Stamp the small leaf image from the set twice in Parakeet Party.
- 4. Stamp the smaller "vein" image on both leave in Tahitian Tide.
- 5. Use Liquid Glue to adhere the panel to the top of the Tahitian Tide mat, above the DSP panel.
- 6. Use Liquid Glue to adhere the  $1/2" \times 4"$  piece of **Flowers & More DSP** on the  $5/8" \times 4"$  piece of Tahitian Tide cardstock.
- 7. Use Liquid Glue to adhere it to the card front covering the "seam".
- 8. Wrap a length of Whisper White 1/4" Crinkled Seam Binding Ribbon around the panel and secure it in the back with Glue Dots.
- 9. On a piece of Basic White cardstock, stamp the large leaf from *Tropical Leaf* three times in Parakeet Party ink.
- 10. Stamp the large "vein" image in Shaded Spruce on each leaf.
- 11. Use the Tropical Leaf punch to cut out all three leaves.
- 12. Use Liquid Glue to adhere the two side leaves.
- 13. Use Stampin' Dimensionals to adhere the middle leaf.
- 14. On a piece of Basic White cardstock, stamp the **Tropical Leaf** sentiment in Shaded Spruce.
- 15. Use the next-to-smallest wider Stitched Rectangles Die to cut out the sentiment.
- 16. Use Stampin' Dimensionals to adhere the die cut sentiment.
- 17. Tie a small bow from the Whisper White 1/4" Crinkled Seam Binding Ribbon and adhere it with a Glue Dot.
- 18, Add Tahitian Tide 2022-2024 In Color Matte Dots.
- 19. Use Liquid Glue to adhere the 3 7/8"  $\times$  5 1/8" piece of Basic White on the second 4"  $\times$  5 1/4" piece of Tahitian Tide cardstock.
- 20. Use Liquid Glue to adhere the matted panel to the inside of the Shaded Spruce card base.
- 21. For the explosion element, use a Paper Trimmer to score the 6" x 6" piece of the Flowers & More DSP at 3" on both sides and then across one diagonal.

- 22. Fold the 3" score lines as valleys in towards the side that you want to show in the card and the diagonal as a "mountain" fold.
- 23. Fold it up to make a square.
- 24. Use Liquid Glue on the bottom of the square to adhere it to the inner liner.

- 25. Put Liquid Glue on the top of the square and close the card base to adhere it all into the card base.
- 26.On one of the 2  $5/8" \times 25/8"$  pieces of Basic White cardstock, stamp the second sentiment from *Tropical Leaf* in Shaded Spruce. Note: this will go into the card as a "diamond" orientation, so be sure to stamp the sentiment accordingly.
- 27.Use Liquid Glue to adhere the panel to one of the 2 3/4" x 2 3/4" piece of Tahitian Tide cardstock.
- 28. Use Liquid Glue to adhere the matted panel into the top portion of the explosion element.

- 29. Stamp the large leaf in Parakeet Party on the second 2  $5/8" \times 25/8"$  piece of Basic White cardstock. Note: Stamping the large leaf first ensures that the images are correctly in frame.
- 30. Stamp the stems in Shaded Spruce.
- 31. Stamp the small leaf twice Parakeet Party.
- 32. Stamp the veins in Shaded Spruce (large leaf) and Tahitian Tide (both small leaves).
- 33.Use Liquid Glue to adhere the panel to the second 2 3/4" x 2 3/4" piece of Tahitian Tide cardstock.
- 34. Use Liquid Glue to adhere the matted panel onto the bottom panel of the explosion element.

35. Use Liquid Glue to adhere the card front to the front of the card base.

- 36. Stamp the *Tropical Leaf* images on the front of the Basic White Medium Envelope.
- 37. Add a thin line of Liquid Glue around the edges of the envelope flap.
- 38. Lay the 2 1/4" x 6" piece of *Flowers & More DSP* over the flap and rub it lightly to ensure it's stuck down.
- 39. Use Paper Snips to trim off the excess paper.
- 40.DONE! <sup>3</sup>