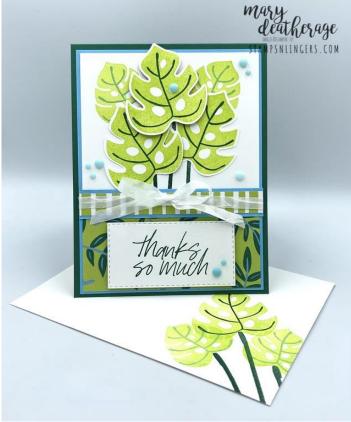

# Tropical Leaf Flowers & More Explosion Fun Fold Card

- 22. Fold the 3" score lines as valleys in towards the side that you want to show in the card and the diagonal as a "mountain" fold.
- 23. Fold it up to make a square.
- 24. Use Liquid Glue on the bottom of the square to adhere it to the inner liner.

- 25. Put Liquid Glue on the top of the square and close the card base to adhere it all into the card base.
- 26.On one of the 2  $5/8" \times 25/8"$  pieces of Basic White cardstock, stamp the second sentiment from *Tropical Leaf* in Shaded Spruce. Note: this will go into the card as a "diamond" orientation, so be sure to stamp the sentiment accordingly.
- 27.Use Liquid Glue to adhere the panel to one of the 2 3/4" x 2 3/4" piece of Tahitian Tide cardstock.
- 28. Use Liquid Glue to adhere the matted panel into the top portion of the explosion element.

- 29. Stamp the large leaf in Parakeet Party on the second 2  $5/8" \times 25/8"$  piece of Basic White cardstock. Note: Stamping the large leaf first ensures that the images are correctly in frame.
- 30. Stamp the stems in Shaded Spruce.
- 31. Stamp the small leaf twice Parakeet Party.
- 32. Stamp the veins in Shaded Spruce (large leaf) and Tahitian Tide (both small leaves).
- 33.Use Liquid Glue to adhere the panel to the second 2 3/4" x 2 3/4" piece of Tahitian Tide cardstock.
- 34. Use Liquid Glue to adhere the matted panel onto the bottom panel of the explosion element.

35. Use Liquid Glue to adhere the card front to the front of the card base.

- 36. Stamp the *Tropical Leaf* images on the front of the Basic White Medium Envelope.
- 37. Add a thin line of Liquid Glue around the edges of the envelope flap.
- 38. Lay the 2 1/4" x 6" piece of *Flowers & More DSP* over the flap and rub it lightly to ensure it's stuck down.
- 39. Use Paper Snips to trim off the excess paper.
- 40.DONE! <sup>3</sup>