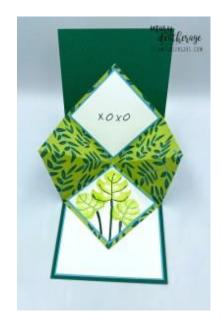

#### Instructions for this Project:

- 1. Use Liquid Glue to adhere the 2"  $\times$  3 7/8" piece of leaf-strewn paper from the *Flowers & More DSP* to the bottom of one of the 4"  $\times$  5 1/4" pieces of Tahitian Tide cardstock.
- 2. Stamp the stems from *Tropical Leaf* in Shaded Spruce on the  $3 1/8" \times 3 7/8"$  piece of Basic White cardstock.
- 3. Stamp the small leaf image from the set twice in Parakeet Party.
- 4. Stamp the smaller "vein" image on both leave in Tahitian Tide.
- 5. Use Liquid Glue to adhere the panel to the top of the Tahitian Tide mat, above the DSP panel.
- 6. Use Liquid Glue to adhere the  $1/2" \times 4"$  piece of **Flowers & More DSP** on the  $5/8" \times 4"$  piece of Tahitian Tide cardstock.
- 7. Use Liquid Glue to adhere it to the card front covering the "seam".
- 8. Wrap a length of Whisper White 1/4" Crinkled Seam Binding Ribbon around the panel and secure it in the back with Glue Dots.
- 9. On a piece of Basic White cardstock, stamp the large leaf from *Tropical Leaf* three times in Parakeet Party ink.
- 10. Stamp the large "vein" image in Shaded Spruce on each leaf.
- 11. Use the Tropical Leaf punch to cut out all three leaves.
- 12. Use Liquid Glue to adhere the two side leaves.
- 13. Use Stampin' Dimensionals to adhere the middle leaf.
- 14. On a piece of Basic White cardstock, stamp the **Tropical Leaf** sentiment in Shaded Spruce.
- 15. Use the next-to-smallest wider Stitched Rectangles Die to cut out the sentiment.
- 16. Use Stampin' Dimensionals to adhere the die cut sentiment.
- 17. Tie a small bow from the Whisper White 1/4" Crinkled Seam Binding Ribbon and adhere it with a Glue Dot.
- 18, Add Tahitian Tide 2022-2024 In Color Matte Dots.
- 19. Use Liquid Glue to adhere the 3 7/8"  $\times$  5 1/8" piece of Basic White on the second 4"  $\times$  5 1/4" piece of Tahitian Tide cardstock.
- 20. Use Liquid Glue to adhere the matted panel to the inside of the Shaded Spruce card base.
- 21. For the explosion element, use a Paper Trimmer to score the 6" x 6" piece of the Flowers & More DSP at 3" on both sides and then across one diagonal.

- 22. Fold the 3" score lines as valleys in towards the side that you want to show in the card and the diagonal as a "mountain" fold.
- 23. Fold it up to make a square.
- 24. Use Liquid Glue on the bottom of the square to adhere it to the inner liner.

- 25. Put Liquid Glue on the top of the square and close the card base to adhere it all into the card base.
- 26.On one of the 2  $5/8" \times 25/8"$  pieces of Basic White cardstock, stamp the second sentiment from *Tropical Leaf* in Shaded Spruce. Note: this will go into the card as a "diamond" orientation, so be sure to stamp the sentiment accordingly.
- 27.Use Liquid Glue to adhere the panel to one of the 2 3/4" x 2 3/4" piece of Tahitian Tide cardstock.
- 28. Use Liquid Glue to adhere the matted panel into the top portion of the explosion element.

- 29. Stamp the large leaf in Parakeet Party on the second 2  $5/8" \times 25/8"$  piece of Basic White cardstock. Note: Stamping the large leaf first ensures that the images are correctly in frame.
- 30. Stamp the stems in Shaded Spruce.
- 31. Stamp the small leaf twice Parakeet Party.
- 32. Stamp the veins in Shaded Spruce (large leaf) and Tahitian Tide (both small leaves).
- 33.Use Liquid Glue to adhere the panel to the second 2 3/4" x 2 3/4" piece of Tahitian Tide cardstock.
- 34. Use Liquid Glue to adhere the matted panel onto the bottom panel of the explosion element.