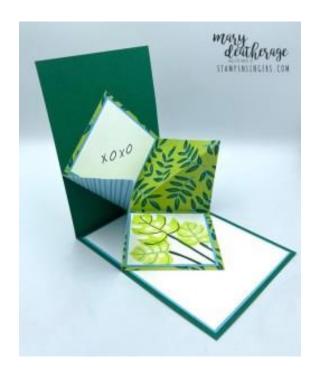

#### Instructions for this Project:

- 1. Use Liquid Glue to adhere the 2"  $\times$  3 7/8" piece of leaf-strewn paper from the *Flowers & More DSP* to the bottom of one of the 4"  $\times$  5 1/4" pieces of Tahitian Tide cardstock.
- 2. Stamp the stems from *Tropical Leaf* in Shaded Spruce on the  $3 1/8" \times 3 7/8"$  piece of Basic White cardstock.
- 3. Stamp the small leaf image from the set twice in Parakeet Party.
- 4. Stamp the smaller "vein" image on both leave in Tahitian Tide.
- 5. Use Liquid Glue to adhere the panel to the top of the Tahitian Tide mat, above the DSP panel.
- 6. Use Liquid Glue to adhere the  $1/2" \times 4"$  piece of **Flowers & More DSP** on the  $5/8" \times 4"$  piece of Tahitian Tide cardstock.
- 7. Use Liquid Glue to adhere it to the card front covering the "seam".
- 8. Wrap a length of Whisper White 1/4" Crinkled Seam Binding Ribbon around the panel and secure it in the back with Glue Dots.
- 9. On a piece of Basic White cardstock, stamp the large leaf from *Tropical Leaf* three times in Parakeet Party ink.
- 10. Stamp the large "vein" image in Shaded Spruce on each leaf.
- 11. Use the Tropical Leaf punch to cut out all three leaves.
- 12. Use Liquid Glue to adhere the two side leaves.
- 13. Use Stampin' Dimensionals to adhere the middle leaf.
- 14. On a piece of Basic White cardstock, stamp the **Tropical Leaf** sentiment in Shaded Spruce.
- 15. Use the next-to-smallest wider Stitched Rectangles Die to cut out the sentiment.
- 16. Use Stampin' Dimensionals to adhere the die cut sentiment.
- 17. Tie a small bow from the Whisper White 1/4" Crinkled Seam Binding Ribbon and adhere it with a Glue Dot.
- 18, Add Tahitian Tide 2022-2024 In Color Matte Dots.
- 19. Use Liquid Glue to adhere the 3 7/8"  $\times$  5 1/8" piece of Basic White on the second 4"  $\times$  5 1/4" piece of Tahitian Tide cardstock.
- 20. Use Liquid Glue to adhere the matted panel to the inside of the Shaded Spruce card base.
- 21. For the explosion element, use a Paper Trimmer to score the 6" x 6" piece of the Flowers & More DSP at 3" on both sides and then across one diagonal.

- 22. Fold the 3" score lines as valleys in towards the side that you want to show in the card and the diagonal as a "mountain" fold.
- 23. Fold it up to make a square.
- 24. Use Liquid Glue on the bottom of the square to adhere it to the inner liner.

- 25. Put Liquid Glue on the top of the square and close the card base to adhere it all into the card base.
- 26.On one of the 2  $5/8" \times 25/8"$  pieces of Basic White cardstock, stamp the second sentiment from *Tropical Leaf* in Shaded Spruce. Note: this will go into the card as a "diamond" orientation, so be sure to stamp the sentiment accordingly.
- 27.Use Liquid Glue to adhere the panel to one of the 2 3/4" x 2 3/4" piece of Tahitian Tide cardstock.
- 28. Use Liquid Glue to adhere the matted panel into the top portion of the explosion element.

- 29. Stamp the large leaf in Parakeet Party on the second 2  $5/8" \times 25/8"$  piece of Basic White cardstock. Note: Stamping the large leaf first ensures that the images are correctly in frame.
- 30. Stamp the stems in Shaded Spruce.
- 31. Stamp the small leaf twice Parakeet Party.
- 32. Stamp the veins in Shaded Spruce (large leaf) and Tahitian Tide (both small leaves).
- 33.Use Liquid Glue to adhere the panel to the second 2 3/4" x 2 3/4" piece of Tahitian Tide cardstock.
- 34. Use Liquid Glue to adhere the matted panel onto the bottom panel of the explosion element.

35. Use Liquid Glue to adhere the card front to the front of the card base.

- 36. Stamp the *Tropical Leaf* images on the front of the Basic White Medium Envelope.
- 37. Add a thin line of Liquid Glue around the edges of the envelope flap.
- 38. Lay the 2 1/4" x 6" piece of *Flowers & More DSP* over the flap and rub it lightly to ensure it's stuck down.
- 39. Use Paper Snips to trim off the excess paper.
- 40.DONE! <sup>3</sup>