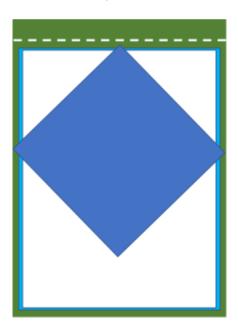

- 22. Fold the 3" score lines as valleys in towards the side that you want to show in the card and the diagonal as a "mountain" fold.
- 23. Fold it up to make a square.
- 24. Use Liquid Glue on the bottom of the square to adhere it to the inner liner.

- 25. Put Liquid Glue on the top of the square and close the card base to adhere it all into the card base.
- 26.On one of the 2  $5/8" \times 25/8"$  pieces of Basic White cardstock, stamp the second sentiment from *Tropical Leaf* in Shaded Spruce. Note: this will go into the card as a "diamond" orientation, so be sure to stamp the sentiment accordingly.
- 27.Use Liquid Glue to adhere the panel to one of the 2 3/4" x 2 3/4" piece of Tahitian Tide cardstock.
- 28. Use Liquid Glue to adhere the matted panel into the top portion of the explosion element.

- 29. Stamp the large leaf in Parakeet Party on the second 2  $5/8" \times 25/8"$  piece of Basic White cardstock. Note: Stamping the large leaf first ensures that the images are correctly in frame.
- 30. Stamp the stems in Shaded Spruce.
- 31. Stamp the small leaf twice Parakeet Party.
- 32. Stamp the veins in Shaded Spruce (large leaf) and Tahitian Tide (both small leaves).
- 33.Use Liquid Glue to adhere the panel to the second 2 3/4" x 2 3/4" piece of Tahitian Tide cardstock.
- 34. Use Liquid Glue to adhere the matted panel onto the bottom panel of the explosion element.