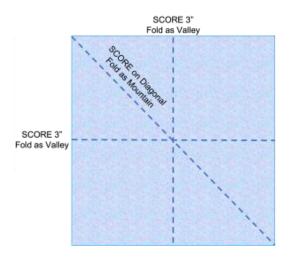

#### Instructions for this Project:

- 1. Use Liquid Glue to adhere the 2"  $\times$  3 7/8" piece of leaf-strewn paper from the *Flowers & More DSP* to the bottom of one of the 4"  $\times$  5 1/4" pieces of Tahitian Tide cardstock.
- 2. Stamp the stems from *Tropical Leaf* in Shaded Spruce on the  $3 1/8" \times 3 7/8"$  piece of Basic White cardstock.
- 3. Stamp the small leaf image from the set twice in Parakeet Party.
- 4. Stamp the smaller "vein" image on both leave in Tahitian Tide.
- 5. Use Liquid Glue to adhere the panel to the top of the Tahitian Tide mat, above the DSP panel.
- 6. Use Liquid Glue to adhere the  $1/2" \times 4"$  piece of **Flowers & More DSP** on the  $5/8" \times 4"$  piece of Tahitian Tide cardstock.
- 7. Use Liquid Glue to adhere it to the card front covering the "seam".
- 8. Wrap a length of Whisper White 1/4" Crinkled Seam Binding Ribbon around the panel and secure it in the back with Glue Dots.
- 9. On a piece of Basic White cardstock, stamp the large leaf from *Tropical Leaf* three times in Parakeet Party ink.
- 10. Stamp the large "vein" image in Shaded Spruce on each leaf.
- 11. Use the Tropical Leaf punch to cut out all three leaves.
- 12. Use Liquid Glue to adhere the two side leaves.
- 13. Use Stampin' Dimensionals to adhere the middle leaf.
- 14. On a piece of Basic White cardstock, stamp the **Tropical Leaf** sentiment in Shaded Spruce.
- 15. Use the next-to-smallest wider Stitched Rectangles Die to cut out the sentiment.
- 16. Use Stampin' Dimensionals to adhere the die cut sentiment.
- 17. Tie a small bow from the Whisper White 1/4" Crinkled Seam Binding Ribbon and adhere it with a Glue Dot.
- 18, Add Tahitian Tide 2022-2024 In Color Matte Dots.
- 19. Use Liquid Glue to adhere the 3 7/8"  $\times$  5 1/8" piece of Basic White on the second 4"  $\times$  5 1/4" piece of Tahitian Tide cardstock.
- 20. Use Liquid Glue to adhere the matted panel to the inside of the Shaded Spruce card base.
- 21. For the explosion element, use a Paper Trimmer to score the 6" x 6" piece of the Flowers & More DSP at 3" on both sides and then across one diagonal.

- 22. Fold the 3" score lines as valleys in towards the side that you want to show in the card and the diagonal as a "mountain" fold.
- 23. Fold it up to make a square.
- 24. Use Liquid Glue on the bottom of the square to adhere it to the inner liner.