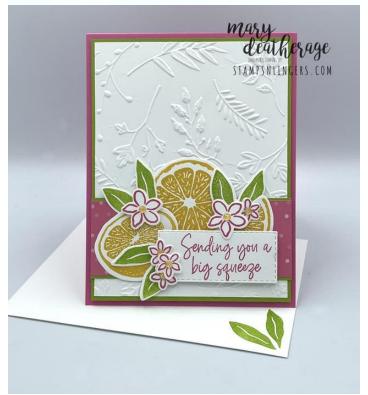

#### Card Stock Cuts for this Project:

<u>Polished Pink Cardstock</u>:  $4 \frac{1}{4}$ " x 11" (card base - scored and folded at  $5 \frac{1}{2}$ ")

<u>Granny Apple Green Cardstock</u>:  $4" \times 51/4"$  (x2 - mat for card front and mat for inner liner);  $15/8" \times 4"$  (mat for DSP strip on front)

Basic White Cardstock: 3 7/8" x 5 1/8" (x2 - card front and inner liner); Smallest narrow Stitched Rectangle Die Cut (sentiment); Sweet Citrus stamped and die cut lemons, flowers and leaves

2021-2023 In Color 6" x 6" DSP: 1 1/2" x 4" (strip on front); 2 1/4" x 6" (envelope flap)

- 16. Use Liquid Glue to adhere the panel to the second  $4" \times 5 1/4"$  piece of Granny Apple Green cardstock.
- 17. Use Liquid Glue to adhere the matted panel to the inside of the Polished Pink card base.
- 18. Use Stampin' Dimensionals to adhere the card front to the front of the card base!
- 19. Stamp the Granny Apple Green leaf on the front of the Basic White Medium Envelope.
- 20. Add a thin line of Liquid Glue around the edges of the envelope flap.
- 21. Lay the 2 1/4" x 6" piece of 2021 2024 In Color 6" x 6" DSP over the flap and rub it lightly to ensure it's stuck down.
- 22. Use Paper Snips to trim off the excess paper.
- 23.DONE! <sup>⊕</sup>