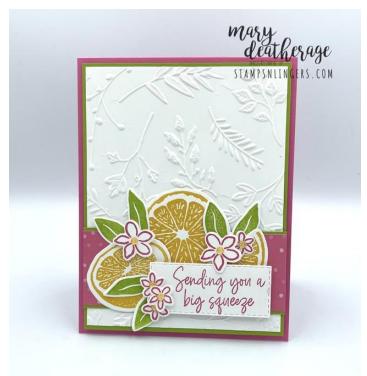

## Sweetest Citrus Biggest Squeeze Thank You Card

#### Instructions for this Project:

- 1. Emboss one of the 3  $7/8" \times 5 1/8"$  pieces of Basic White cardstock in the **Twigs & Sprigs Hybrid Embossing Folder**.
- 2. Use Liquid Glue to adhere the embossed panel to one of the 4"  $\times$  5 1/4" pieces of Granny Apple Green cardstock.
- 3. Use Liquid Glue to adhere the 2 1/2"  $\times$  4" piece of **2021-2023 In Color 6"**  $\times$  **6" DSP** to the 2 5/8"  $\times$  4" piece of Granny Apple Green cardstock.
- 4. Use Liquid Glue to adhere the matted strip to the card front.
- 5. On a piece of Basic White cardstock stamp the "rind" image and then the "pulp" image from *Sweet Citrus* in Daffodil Delight ink. Also stamp the four-flower image twice in Polished Pink and three of the leaf images in Granny Apple Green.
- 6. Use the matching dies in the Sweet Citrus die set to cut out all the stamped images.
- 7. Use Liquid Glue to adhere the lemons. Tip: use the glue near the middle of each die cut that way you can slip your leaves up underneath them!
- 8. On another piece of Basic White cardstock, stamp the *Sweet Citrus* sentiment in Polished Pink ink.
- 9. Use the smallest of the narrow dies in the **Stitched Rectangle Dies** to cut out the sentiment.
- 10. Use Stampin' Dimensionals to adhere the sentiment.
- 11. Use Liquid Glue to adhere the leaves, tucking them into the lemons.
- 12. Use Stampin' Dimensionals and Liquid Glue to adhere the flowers.

13. Add a Pale Papaya gem from the 2021 - 2023 In Color Opal Rounds to the center of each flower.

- 14. On the second 3  $7/8" \times 5 1/8"$  piece of Basic White cardstock, stamp a second **Sweet Citrus** sentiment in Polished Pink.
- 15. Stamp the leaf in Granny Apple Green.