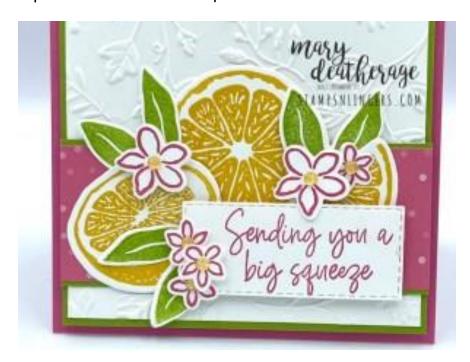

#### Instructions for this Project:

- 1. Emboss one of the 3  $7/8" \times 5 1/8"$  pieces of Basic White cardstock in the **Twigs & Sprigs Hybrid Embossing Folder**.
- 2. Use Liquid Glue to adhere the embossed panel to one of the 4"  $\times$  5 1/4" pieces of Granny Apple Green cardstock.
- 3. Use Liquid Glue to adhere the 2 1/2"  $\times$  4" piece of **2021-2023 In Color 6"**  $\times$  **6" DSP** to the 2 5/8"  $\times$  4" piece of Granny Apple Green cardstock.
- 4. Use Liquid Glue to adhere the matted strip to the card front.
- 5. On a piece of Basic White cardstock stamp the "rind" image and then the "pulp" image from *Sweet Citrus* in Daffodil Delight ink. Also stamp the four-flower image twice in Polished Pink and three of the leaf images in Granny Apple Green.
- 6. Use the matching dies in the Sweet Citrus die set to cut out all the stamped images.
- 7. Use Liquid Glue to adhere the lemons. Tip: use the glue near the middle of each die cut that way you can slip your leaves up underneath them!
- 8. On another piece of Basic White cardstock, stamp the *Sweet Citrus* sentiment in Polished Pink ink.
- 9. Use the smallest of the narrow dies in the **Stitched Rectangle Dies** to cut out the sentiment.
- 10. Use Stampin' Dimensionals to adhere the sentiment.
- 11. Use Liquid Glue to adhere the leaves, tucking them into the lemons.
- 12. Use Stampin' Dimensionals and Liquid Glue to adhere the flowers.

13. Add a Pale Papaya gem from the 2021 - 2023 In Color Opal Rounds to the center of each flower.

- 14. On the second 3  $7/8" \times 5 1/8"$  piece of Basic White cardstock, stamp a second **Sweet Citrus** sentiment in Polished Pink.
- 15. Stamp the leaf in Granny Apple Green.