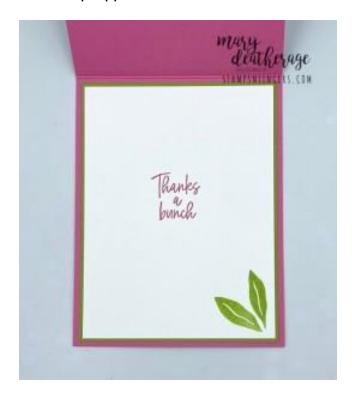

13. Add a Pale Papaya gem from the 2021 - 2023 In Color Opal Rounds to the center of each flower.

- 14. On the second 3  $7/8" \times 5 1/8"$  piece of Basic White cardstock, stamp a second **Sweet Citrus** sentiment in Polished Pink.
- 15. Stamp the leaf in Granny Apple Green.

- 16. Use Liquid Glue to adhere the panel to the second  $4" \times 5 1/4"$  piece of Granny Apple Green cardstock.
- 17. Use Liquid Glue to adhere the matted panel to the inside of the Polished Pink card base.
- 18. Use Stampin' Dimensionals to adhere the card front to the front of the card base!
- 19. Stamp the Granny Apple Green leaf on the front of the Basic White Medium Envelope.
- 20. Add a thin line of Liquid Glue around the edges of the envelope flap.
- 21. Lay the 2 1/4" x 6" piece of 2021 2024 In Color 6" x 6" DSP over the flap and rub it lightly to ensure it's stuck down.
- 22. Use Paper Snips to trim off the excess paper.
- 23.DONE! <sup>⊕</sup>